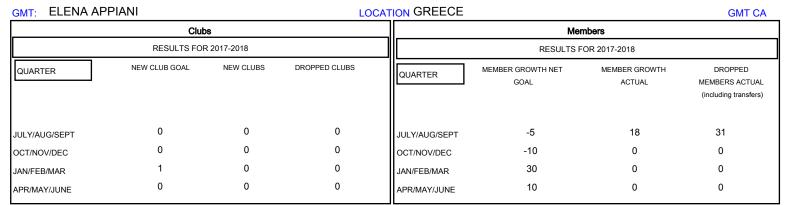

## District 117 B

Results as of: 09/30/2017

| DROPPED CLUBS: 0  DROPPED MEMBERS |    | 7 CLUBS OF 50 ADDED 1 OR MORE<br>NEW MEMBERS | GENDER DISTRIBUTION  MALE 552 (45.89%)  FEMALE 651 (54.11%)  Women Percentage Fiscal Year Goal: 50% |     |
|-----------------------------------|----|----------------------------------------------|-----------------------------------------------------------------------------------------------------|-----|
| DECEASED                          | 3  | CLICK HERE FOR CUMULATIVE  MEMBERSHIP DATA   | TOTAL FAMILY UNIT MEMBERS                                                                           | 164 |
| CLUB CANCELLED                    | 0  |                                              |                                                                                                     | 85  |
| OTHER                             | 28 |                                              | FAMILY MEMBERS PAYING HALF DUES                                                                     | 00  |
| TOTAL                             | 31 |                                              |                                                                                                     |     |