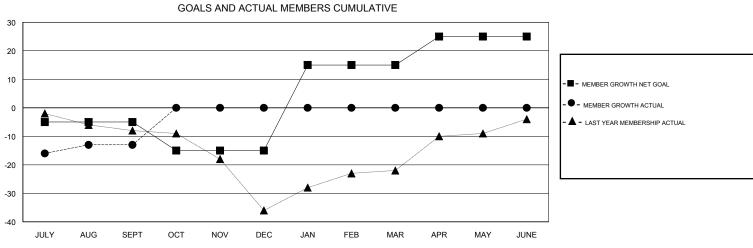

## District 117 B

Results as of: 09/30/2017

| DROPPED CLUBS: 0  DROPPED MEMBERS |    | 7 CLUBS OF 50 ADDED 1 OR MORE<br>NEW MEMBERS | GENDER DISTRIBUTION  MALE 552 (45.89%)  FEMALE 651 (54.11%)  Women Percentage Fiscal Year Goal: 50% |     |
|-----------------------------------|----|----------------------------------------------|-----------------------------------------------------------------------------------------------------|-----|
| DECEASED                          | 3  | CLICK HERE FOR CUMULATIVE  MEMBERSHIP DATA   | TOTAL FAMILY UNIT MEMBERS                                                                           | 164 |
| CLUB CANCELLED                    | 0  |                                              |                                                                                                     | 85  |
| OTHER                             | 28 |                                              | FAMILY MEMBERS PAYING HALF DUES                                                                     | 00  |
| TOTAL                             | 31 |                                              |                                                                                                     |     |